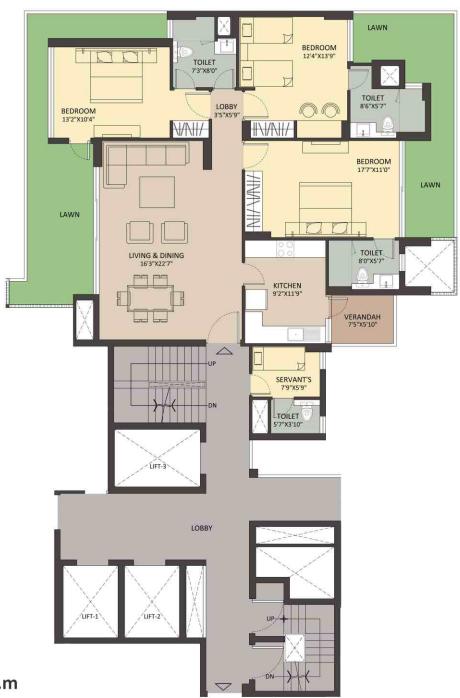

# SECTOR 22, GURGAON RESIDENTIAL APARTMENTS

CREACIONS AMBIENCE SECTOR-22, GURGAON LOCATION MAP

(NOT TO SCALE)

CREACIONS AMBIENCE
3 BEDROOM APARTMENT (TYPE I)
GROUND FLOOR PLAN
TOWER F,J AND M

SUPER AREA: 3121 sq.ft. | 289.94 sq.m