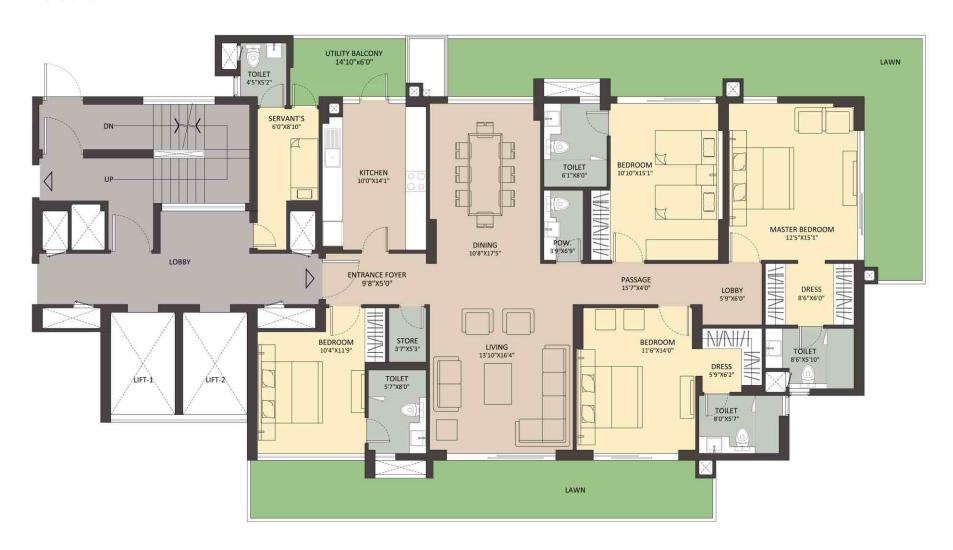

3 BEDROOM APARTMENT (TYPE II)

4 BEDROOM PENTHOUSE (TYPE II-P)

LOWER FLOOR PLAN

4 BEDROOM PENTHOUSE (TYPE II-P)

**UPPER FLOOR PLAN** 

4 BEDROOM PENTHOUSE (TYPE II-P) TERRACE FLOOR PLAN TOWER B,C,E,G,I,K,N,Q AND S

SUPER AREA: 7966 sq.ft. | 740.05 sq.m

Note: 1 sq.m = 10.764 sq.ft