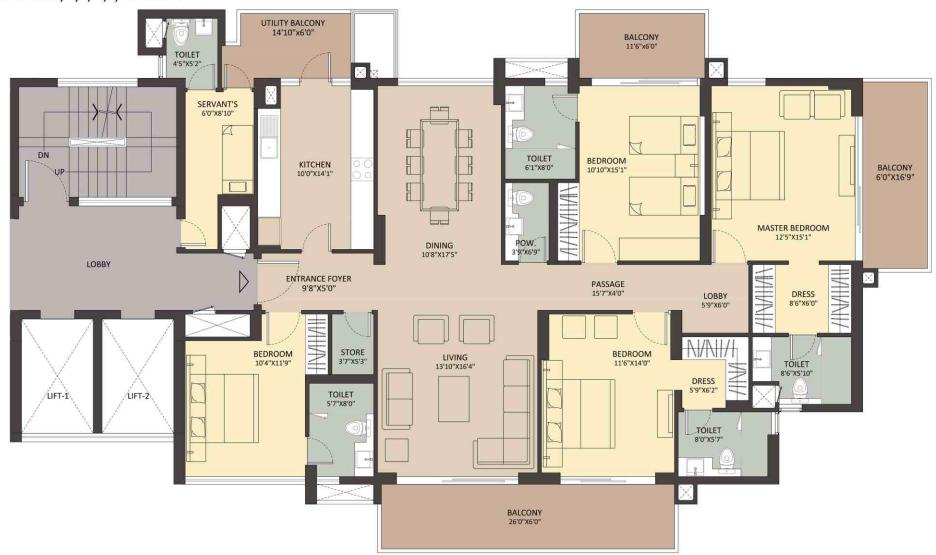

CREACIONS AMBIENCE
3 BEDROOM APARTMENT (TYPE I)
TYPICAL FLOOR PLAN
TOWER F,J AND M

SUPER AREA: 2781 sq.ft. | 258.36 sq.m

CREACIONS AMBIENCE
3 BEDROOM APARTMENT (TYPE I-P)
PENTHOUSE LOWER LEVEL PLAN
TOWER F,J AND M

SUPER AREA: 4583 sq.ft. | 425.77 sq.m