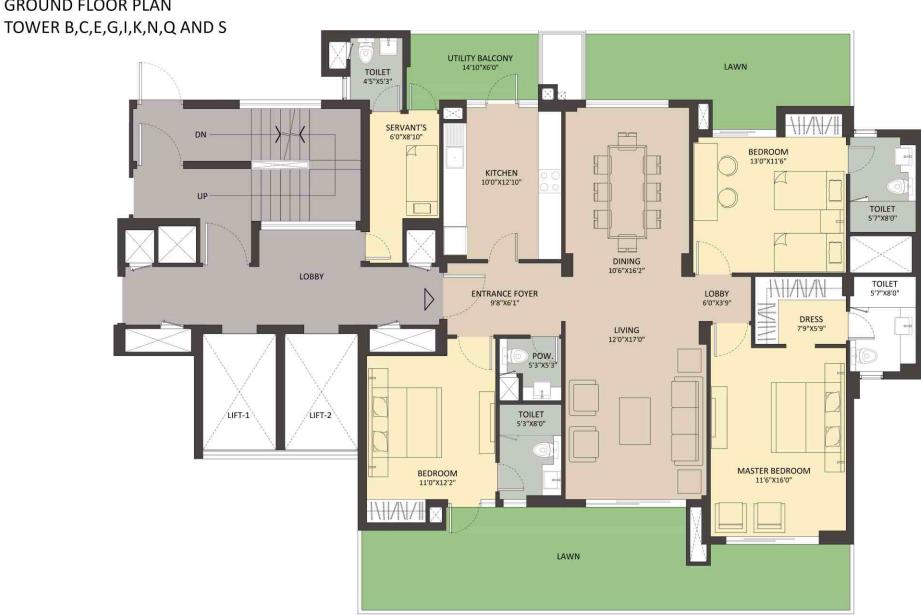

# CREACIONS AMBIENCE 3 BEDROOM APARTMENT (TYPE I-P) TERRACE FLOOR PLAN TOWER F,J AND M

SUPER AREA: 4583 sq.ft. | 425.77 sq.m

3 BEDROOM APARTMENT (TYPE II)

**GROUND FLOOR PLAN** 

SUPER AREA: 3482.6 sq.ft. | 323.54 sq.m

3 BEDROOM APARTMENT (TYPE II)

4 BEDROOM PENTHOUSE (TYPE II-P)

LOWER FLOOR PLAN

4 BEDROOM PENTHOUSE (TYPE II-P)

**UPPER FLOOR PLAN** 

4 BEDROOM PENTHOUSE (TYPE II-P) TERRACE FLOOR PLAN TOWER B,C,E,G,I,K,N,Q AND S