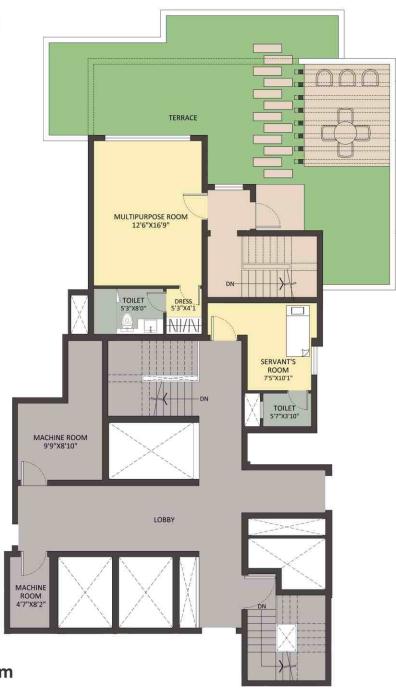

# CREACIONS AMBIENCE 3 BEDROOM APARTMENT (TYPE I-P) TERRACE FLOOR PLAN TOWER F,J AND M

SUPER AREA: 4583 sq.ft. | 425.77 sq.m

3 BEDROOM APARTMENT (TYPE II)

**GROUND FLOOR PLAN** 

SUPER AREA: 3482.6 sq.ft. | 323.54 sq.m