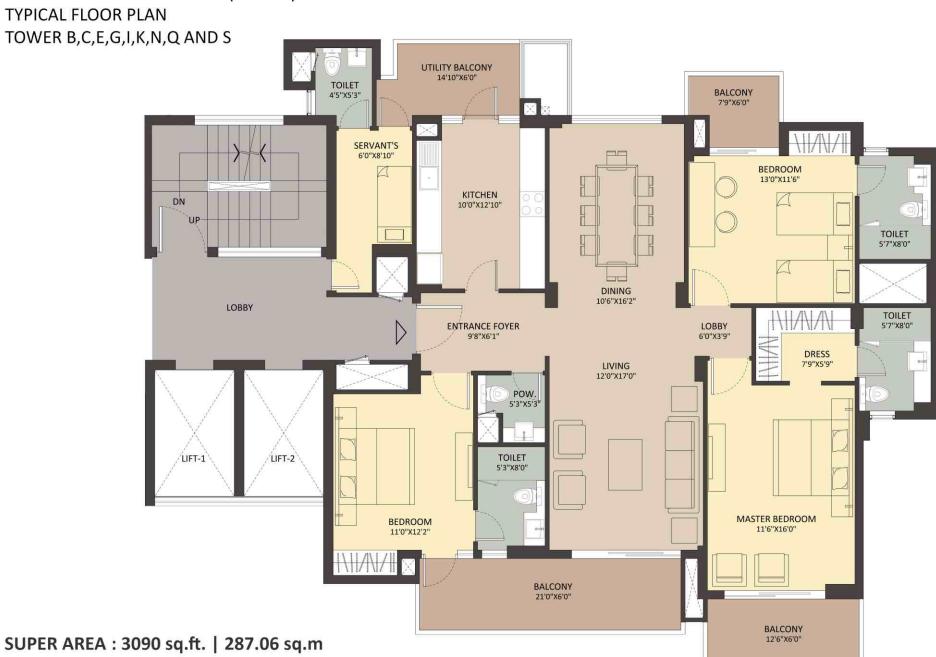

3 BEDROOM APARTMENT (TYPE II)

4 BEDROOM PENTHOUSE (TYPE II-P)

LOWER FLOOR PLAN

4 BEDROOM PENTHOUSE (TYPE II-P)

**UPPER FLOOR PLAN** 

4 BEDROOM PENTHOUSE (TYPE II-P) TERRACE FLOOR PLAN TOWER B,C,E,G,I,K,N,Q AND S

SUPER AREA: 7966 sq.ft. | 740.05 sq.m

Note: 1 sq.m = 10.764 sq.ft