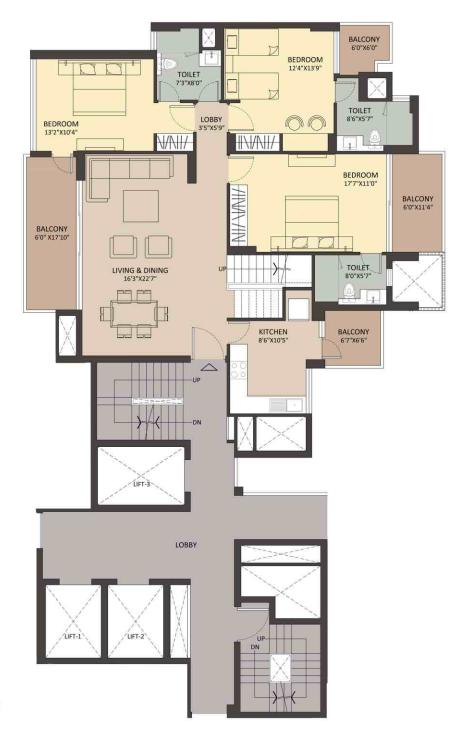

CREACIONS AMBIENCE
3 BEDROOM APARTMENT (TYPE I)
TYPICAL FLOOR PLAN
TOWER F,J AND M

SUPER AREA: 2781 sq.ft. | 258.36 sq.m

CREACIONS AMBIENCE
3 BEDROOM APARTMENT (TYPE I-P)
PENTHOUSE LOWER LEVEL PLAN
TOWER F,J AND M

SUPER AREA: 4583 sq.ft. | 425.77 sq.m