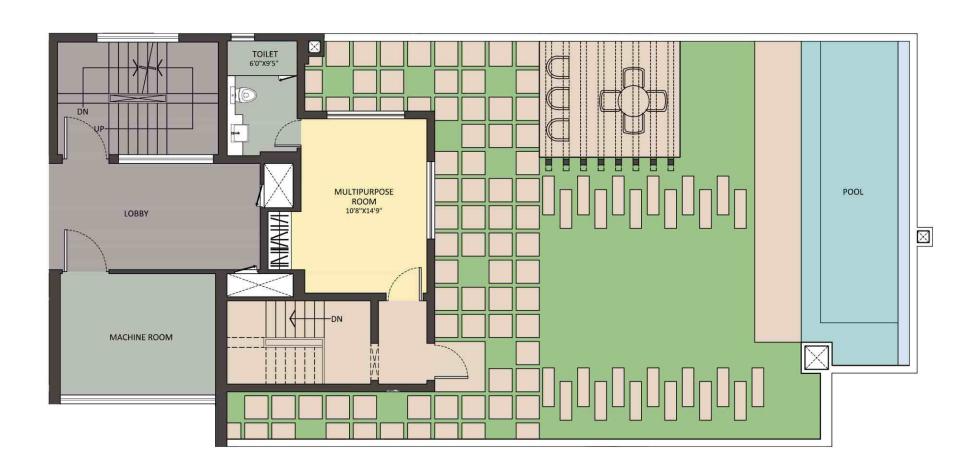

# CREACIONS AMBIENCE 5 BEDROOM PENTHOUSE (TYPE IV-P) TERRACE FLOOR PLAN TOWER A,D,L,O,P, R AND T

SUPER AREA: 9838 sq.ft. | 913.97 sq.m

License no. 48 of 2012, Issue by Directorate Town and Country Planning, Haryana
Building Plan sanctioned vide letter No. ZP-864/AD (RA) /2013/40737 dated 23.05.2013 Issued by Directorate of Town and Country Planning, Haryana.