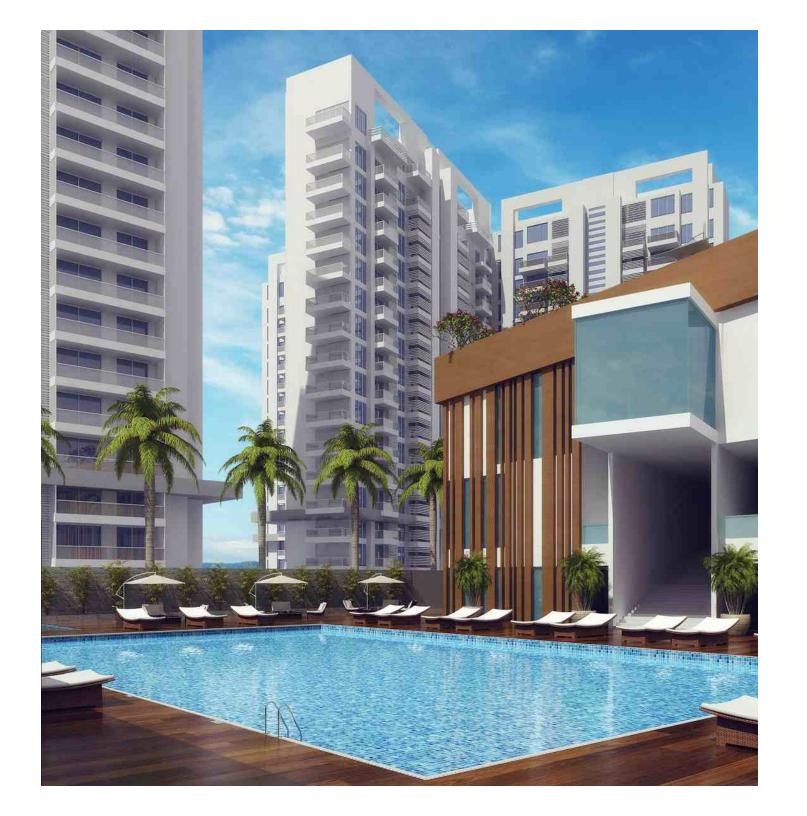

# SECTOR 22, GURGAON RESIDENTIAL APARTMENTS

CREACIONS AMBIENCE SECTOR-22, GURGAON LOCATION MAP

(NOT TO SCALE)

CREACIONS AMBIENCE
3 BEDROOM APARTMENT (TYPE I)
GROUND FLOOR PLAN
TOWER F,J AND M

SUPER AREA: 3121 sq.ft. | 289.94 sq.m