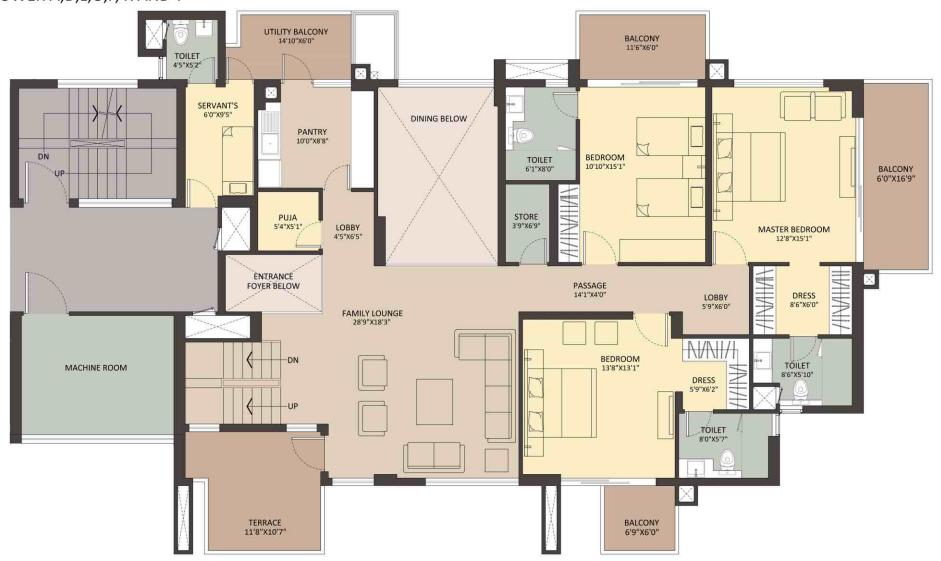

TOWER A,D,L,O,P, R AND T

SUPER AREA: 3975 sq.ft. | 369.33 sq.m

5 BEDROOM PENTHOUSE (TYPE IV-P)

LOWER FLOOR PLAN

TOWER A,D,L,O,P, R AND T

SUPER AREA: 9838 sq.ft. | 913.97 sq.m

5 BEDROOM PENTHOUSE (TYPE IV-P)

**UPPER FLOOR PLAN** 

TOWER A,D,L,O,P, R AND T

SUPER AREA: 9838 sq.ft. | 913.97 sq.m

Note: 1 sq.m = 10.764 sq.ft