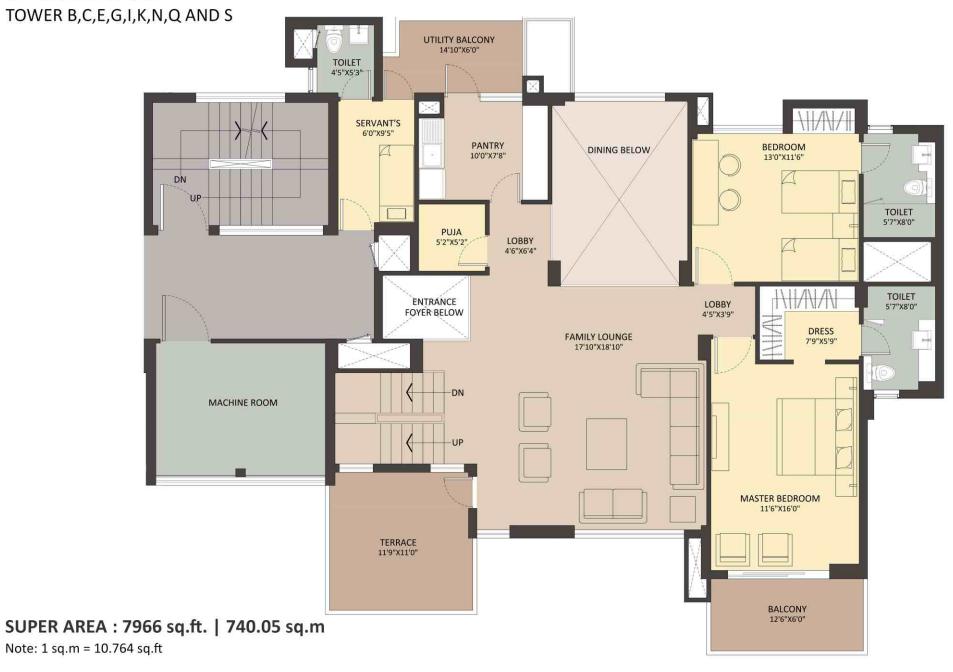

3 BEDROOM APARTMENT (TYPE II)

4 BEDROOM PENTHOUSE (TYPE II-P)

LOWER FLOOR PLAN

4 BEDROOM PENTHOUSE (TYPE II-P)

**UPPER FLOOR PLAN** 

4 BEDROOM PENTHOUSE (TYPE II-P) TERRACE FLOOR PLAN TOWER B,C,E,G,I,K,N,Q AND S

SUPER AREA: 7966 sq.ft. | 740.05 sq.m

Note: 1 sq.m = 10.764 sq.ft