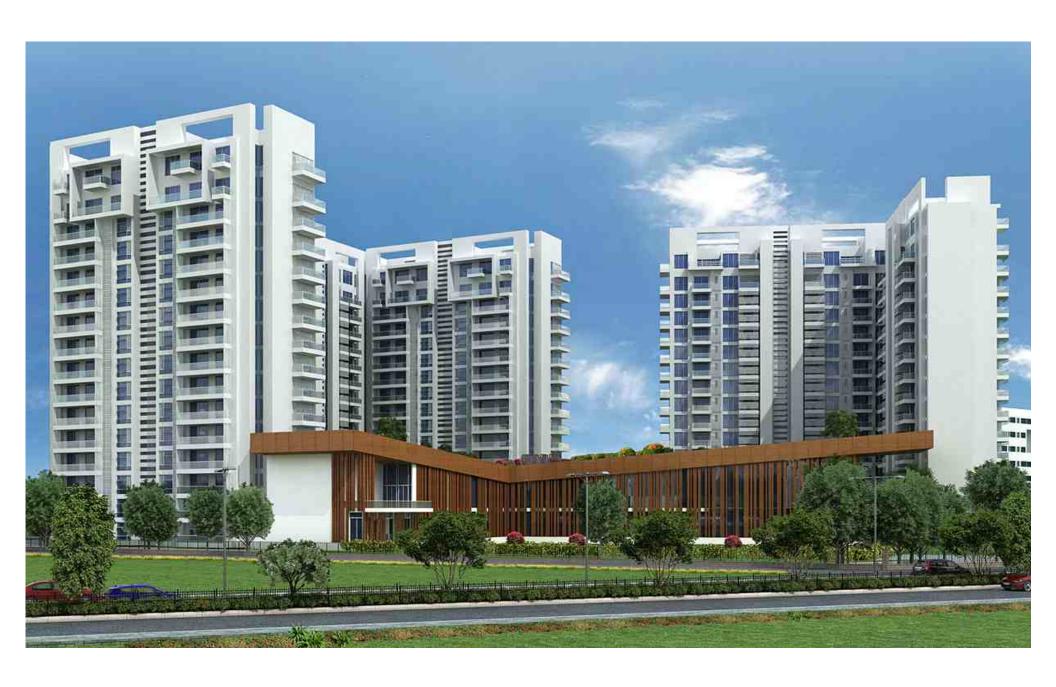

# SECTOR 22, GURGAON RESIDENTIAL APARTMENTS

CREACIONS AMBIENCE SECTOR-22, GURGAON LOCATION MAP

(NOT TO SCALE)

CREACIONS AMBIENCE
3 BEDROOM APARTMENT (TYPE I)
GROUND FLOOR PLAN
TOWER F,J AND M

SUPER AREA: 3121 sq.ft. | 289.94 sq.m