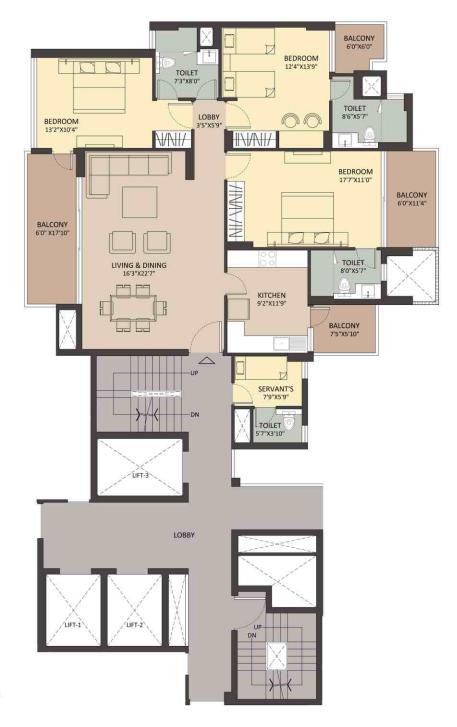

CREACIONS AMBIENCE
3 BEDROOM APARTMENT (TYPE I)
TYPICAL FLOOR PLAN
TOWER F,J AND M

SUPER AREA: 2781 sq.ft. | 258.36 sq.m

CREACIONS AMBIENCE
3 BEDROOM APARTMENT (TYPE I-P)
PENTHOUSE LOWER LEVEL PLAN
TOWER F,J AND M