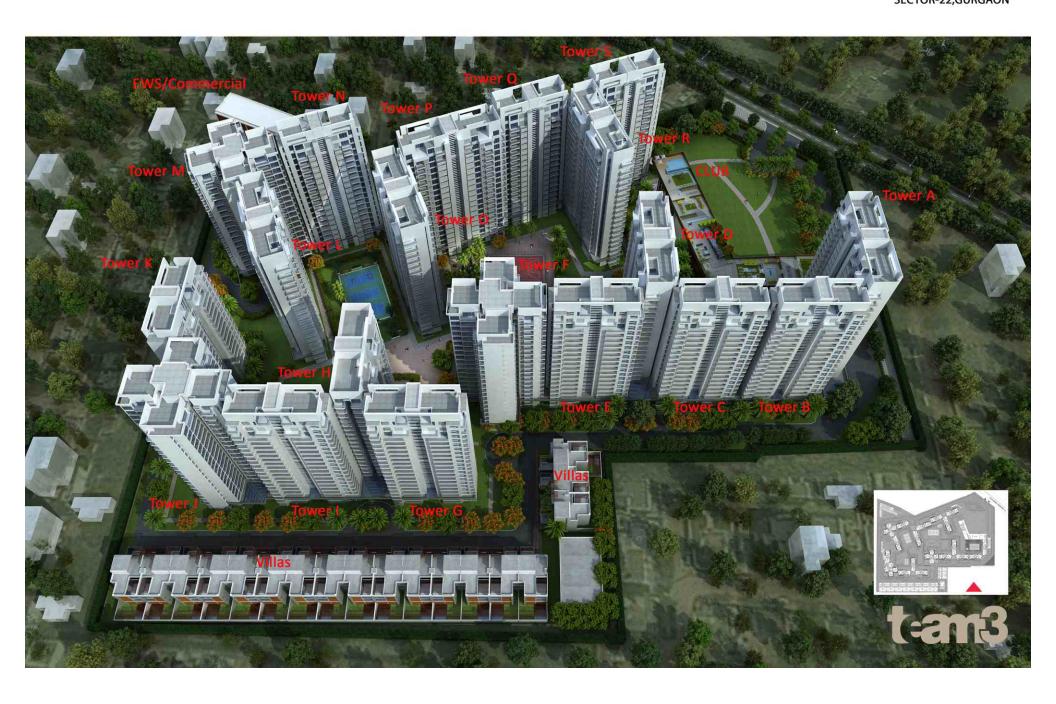

# SECTOR 22, GURGAON RESIDENTIAL APARTMENTS

CREACIONS AMBIENCE SECTOR-22, GURGAON LOCATION MAP

(NOT TO SCALE)

CREACIONS AMBIENCE
3 BEDROOM APARTMENT (TYPE I)
GROUND FLOOR PLAN
TOWER F,J AND M

SUPER AREA: 3121 sq.ft. | 289.94 sq.m