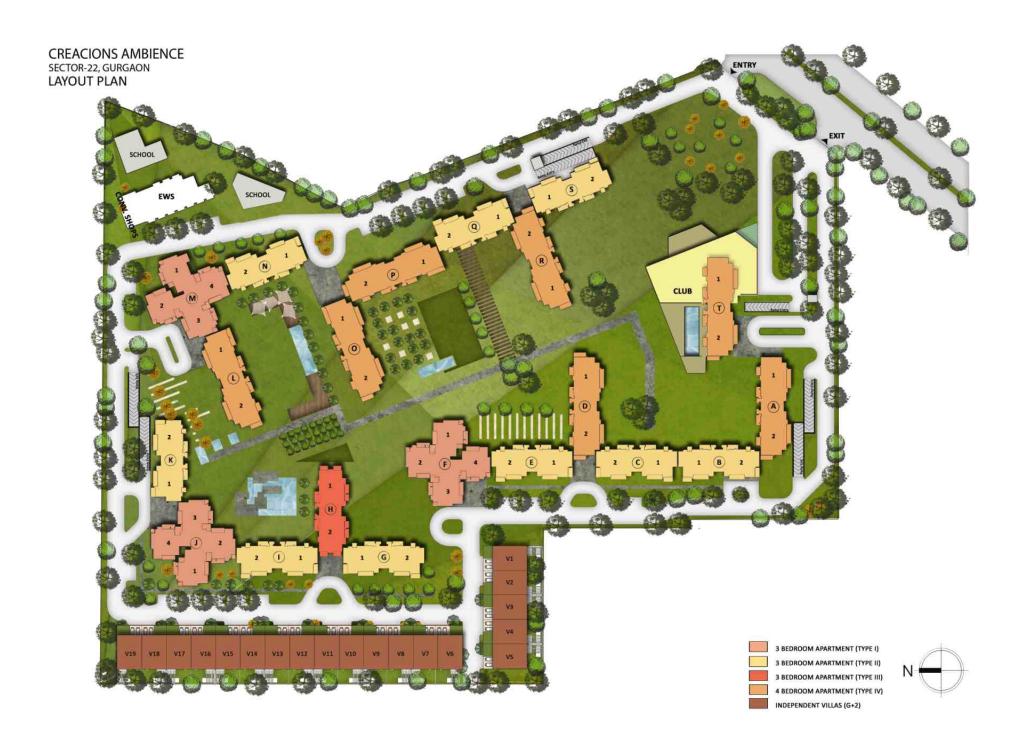

# SECTOR 22, GURGAON RESIDENTIAL APARTMENTS

CREACIONS AMBIENCE SECTOR-22, GURGAON LOCATION MAP

(NOT TO SCALE)

CREACIONS AMBIENCE
3 BEDROOM APARTMENT (TYPE I)
GROUND FLOOR PLAN
TOWER F,J AND M

SUPER AREA: 3121 sq.ft. | 289.94 sq.m