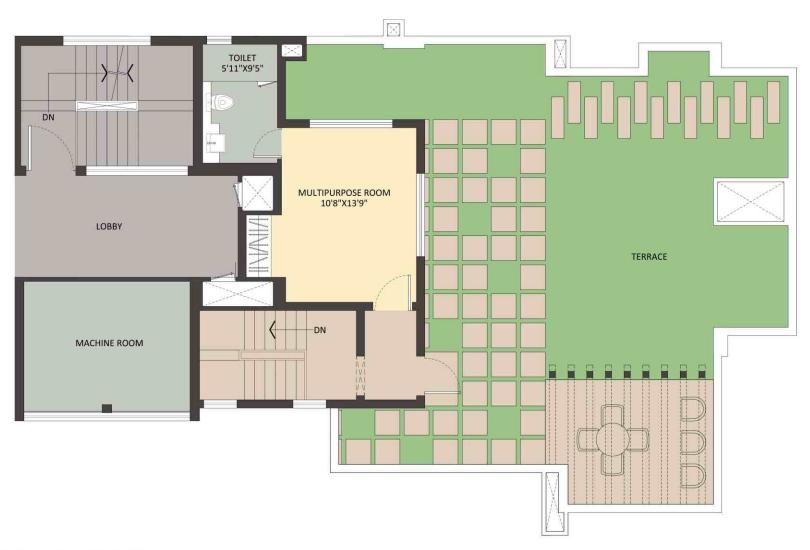

3 BEDROOM APARTMENT (TYPE II)

4 BEDROOM PENTHOUSE (TYPE II-P)

LOWER FLOOR PLAN

4 BEDROOM PENTHOUSE (TYPE II-P)

**UPPER FLOOR PLAN** 

4 BEDROOM PENTHOUSE (TYPE II-P) TERRACE FLOOR PLAN TOWER B,C,E,G,I,K,N,Q AND S

SUPER AREA: 7966 sq.ft. | 740.05 sq.m

Note: 1 sq.m = 10.764 sq.ft