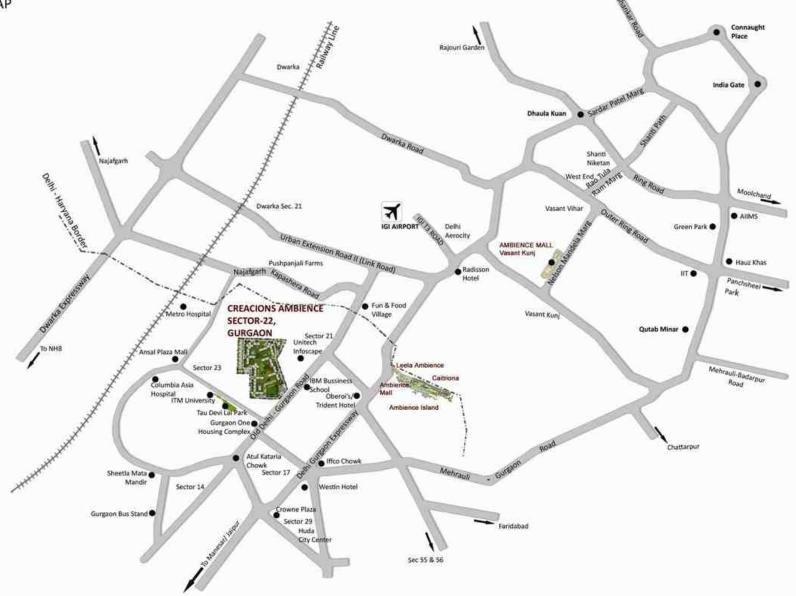

# SECTOR 22, GURGAON RESIDENTIAL APARTMENTS

CREACIONS AMBIENCE SECTOR-22, GURGAON LOCATION MAP

(NOT TO SCALE)

CREACIONS AMBIENCE
3 BEDROOM APARTMENT (TYPE I)
GROUND FLOOR PLAN
TOWER F,J AND M

SUPER AREA: 3121 sq.ft. | 289.94 sq.m