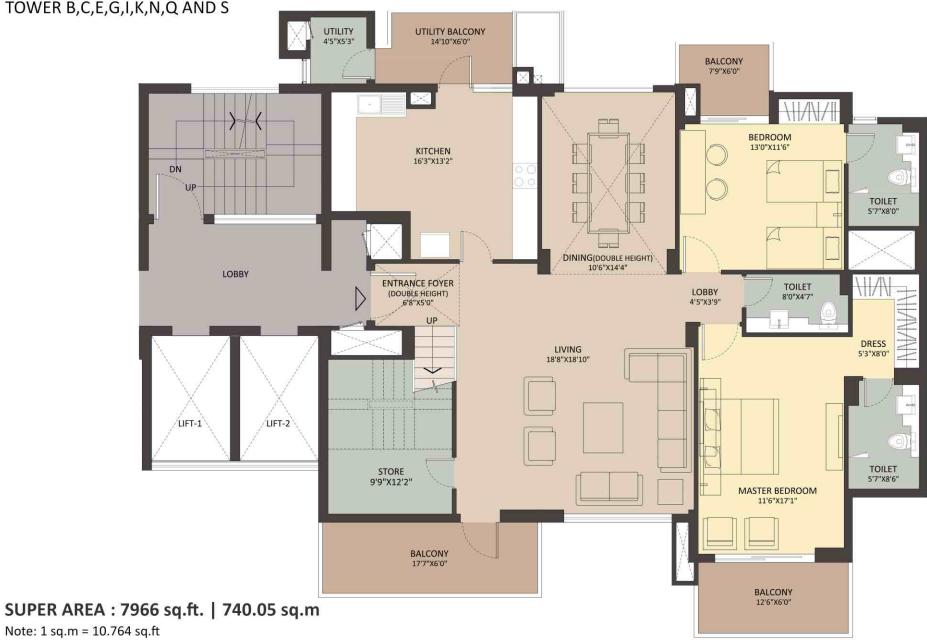

3 BEDROOM APARTMENT (TYPE II)

4 BEDROOM PENTHOUSE (TYPE II-P)

LOWER FLOOR PLAN

4 BEDROOM PENTHOUSE (TYPE II-P)

**UPPER FLOOR PLAN** 

4 BEDROOM PENTHOUSE (TYPE II-P) TERRACE FLOOR PLAN TOWER B,C,E,G,I,K,N,Q AND S

SUPER AREA: 7966 sq.ft. | 740.05 sq.m

Note: 1 sq.m = 10.764 sq.ft