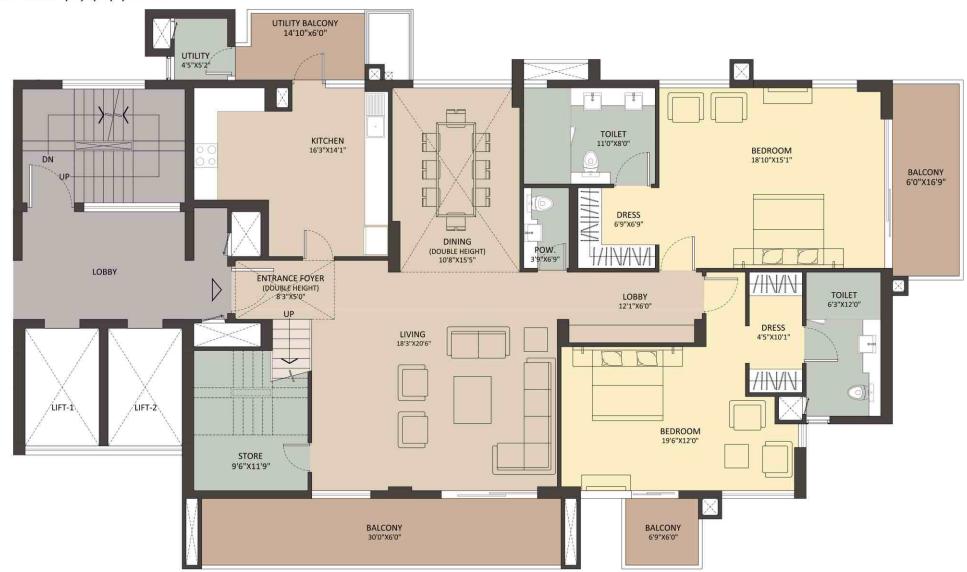

# CREACIONS AMBIENCE 3 BEDROOM APARTMENT (TYPE I-P) TERRACE FLOOR PLAN TOWER F,J AND M

SUPER AREA: 4583 sq.ft. | 425.77 sq.m

3 BEDROOM APARTMENT (TYPE II)

**GROUND FLOOR PLAN** 

SUPER AREA: 3482.6 sq.ft. | 323.54 sq.m

3 BEDROOM APARTMENT (TYPE II)

4 BEDROOM PENTHOUSE (TYPE II-P)

LOWER FLOOR PLAN

4 BEDROOM PENTHOUSE (TYPE II-P)

**UPPER FLOOR PLAN** 

4 BEDROOM PENTHOUSE (TYPE II-P) TERRACE FLOOR PLAN TOWER B,C,E,G,I,K,N,Q AND S

SUPER AREA: 7966 sq.ft. | 740.05 sq.m

Note: 1 sq.m = 10.764 sq.ft